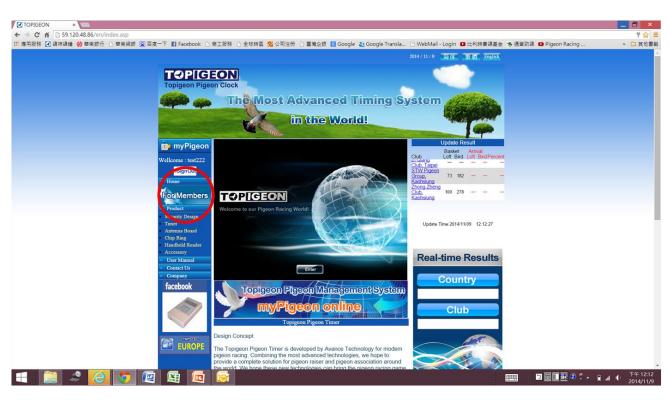

**Step 2 Sign In:** After registration, please sign in before using our member services. After sign in, please click "For Members" and use myPigeon services

**Step 3 Organize your Pigeon Data:** You can start to use TOPIGEON Pigeon Management System now! All the data will be saved in the cloud database and you can use it anytime, anywhere!