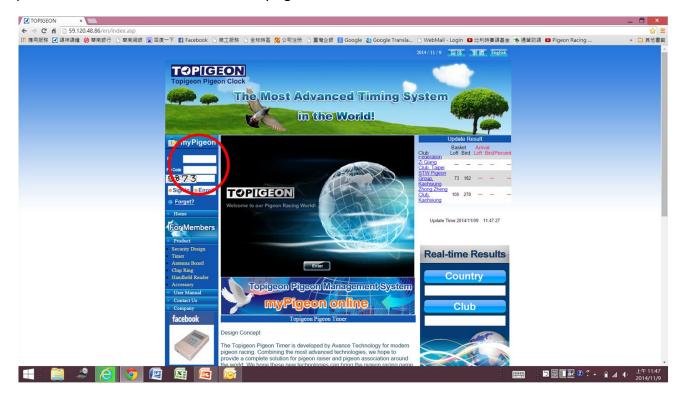

**Step 2 Sign In:** After registration, please sign in before using our member services. After sign in, please click "For Members" and use myPigeon services

**Step 3 Organize your Pigeon Data:** You can start to use TOPIGEON Pigeon Management System now! All the data will be saved in the cloud database and you can use it anytime, anywhere!